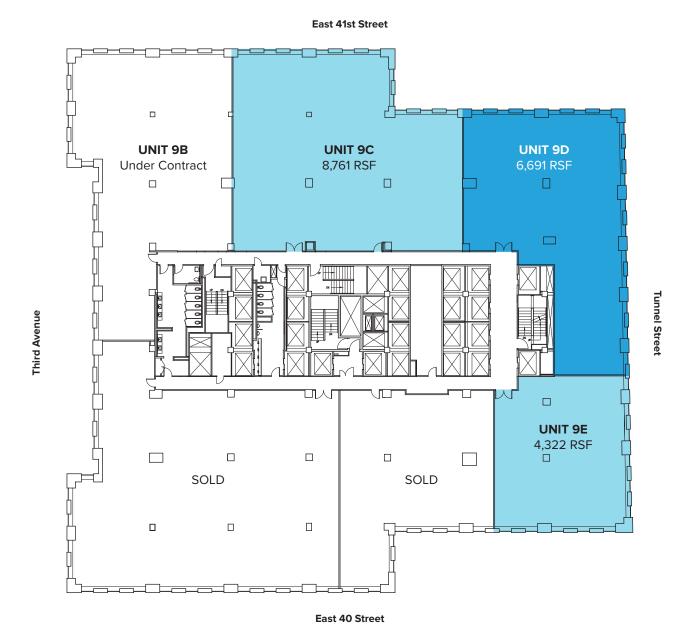

#### Available:

Unit 9C: 8,761 RSF Unit 9D: 6,691 RSF Unit 9E: 4,322 RSF Total: 19,774 RSF

Price: \$975/RSF

Annual Common Charges: \$8.49/RSF Annual Real Estate Taxes: \$13.55/RSF