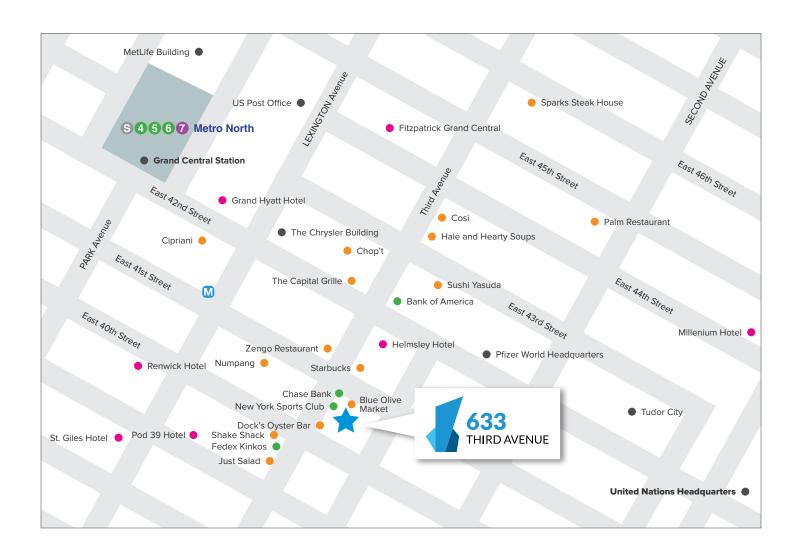

# 633 THIRD AVENUE NEW YORK, NY

(BETWEEN 40TH AND 41ST STREETS)

#### **Building Highlights:**

- Rare, Class A office condominium
- Steps from Grand Central and the United Nations
- Prestigious owner/tenant roster including Memorial Sloan-Kettering, New York State Governor's Office, UNICEF, The Fresh Air Fund, Consulate General of Switzerland and China Airlines
- Dramatic contemporary two-story lobby, attended 24/7
- Modern building systems and first-class management
- Dock's Oyster Bar & Seafood Grill, New York Sports Club and Chase Bank all conveniently accessed through the building lobby