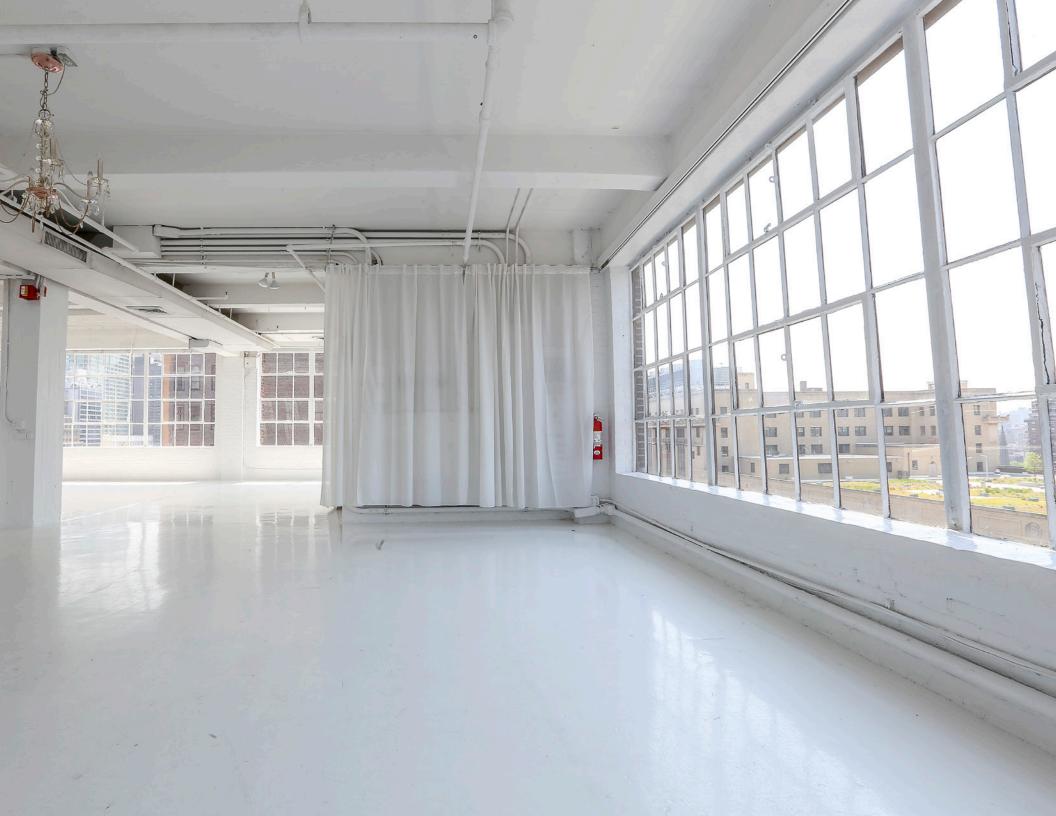

#### Premises:

Entire 12th Floor: 9,360 RSF
Penthouse: 2,390 RSF
Total: 11,750 RSF

\* plus a 4,750 SF terrace

**Price:** \$9,900,000 (\$843/RSF)

Annual Maintenance (inclusive of real estate taxes): \$82,838 (\$7.05/RSF)

#### Highlights:

- Breathtaking wraparound terrace with tremendous views of the Hudson Yards
- $\bullet\,$  High ceilings and large windows that flood the space with natural light
- Located in the heart of the Hudson Yards; a 28.6 million square foot office development
- Close to the new 7 subway line extension, Penn Station, Port Authority and the A, C, E, 1, 2, 3 subway lines
- Steps from the Highline entrance
- The neighborhood features new cultural institutions, residential development, open green space and retail
- The building has recently undergone a fully-funded capital improvement program, including new elevators
- Large dedicated basement storage area