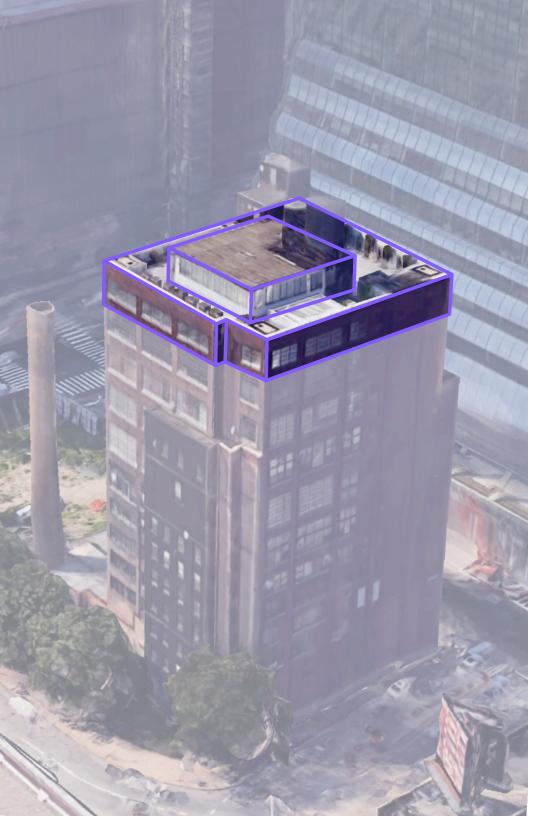

#### Premises:

Entire 12th Floor: 9,360 RSF
Penthouse: 2,390 RSF
Total: 11,750 RSF

\* plus a 4,750 SF terrace

**Price:** \$9,900,000 (\$843/RSF)

Annual Maintenance (inclusive of real estate taxes): \$82,838 (\$7.05/RSF)

#### Highlights:

- Breathtaking wraparound terrace with tremendous views of the Hudson Yards
- $\bullet\,$  High ceilings and large windows that flood the space with natural light
- Located in the heart of the Hudson Yards; a 28.6 million square foot office development
- Close to the new 7 subway line extension, Penn Station, Port Authority and the A, C, E, 1, 2, 3 subway lines
- Steps from the Highline entrance
- The neighborhood features new cultural institutions, residential development, open green space and retail
- The building has recently undergone a fully-funded capital improvement program, including new elevators
- Large dedicated basement storage area