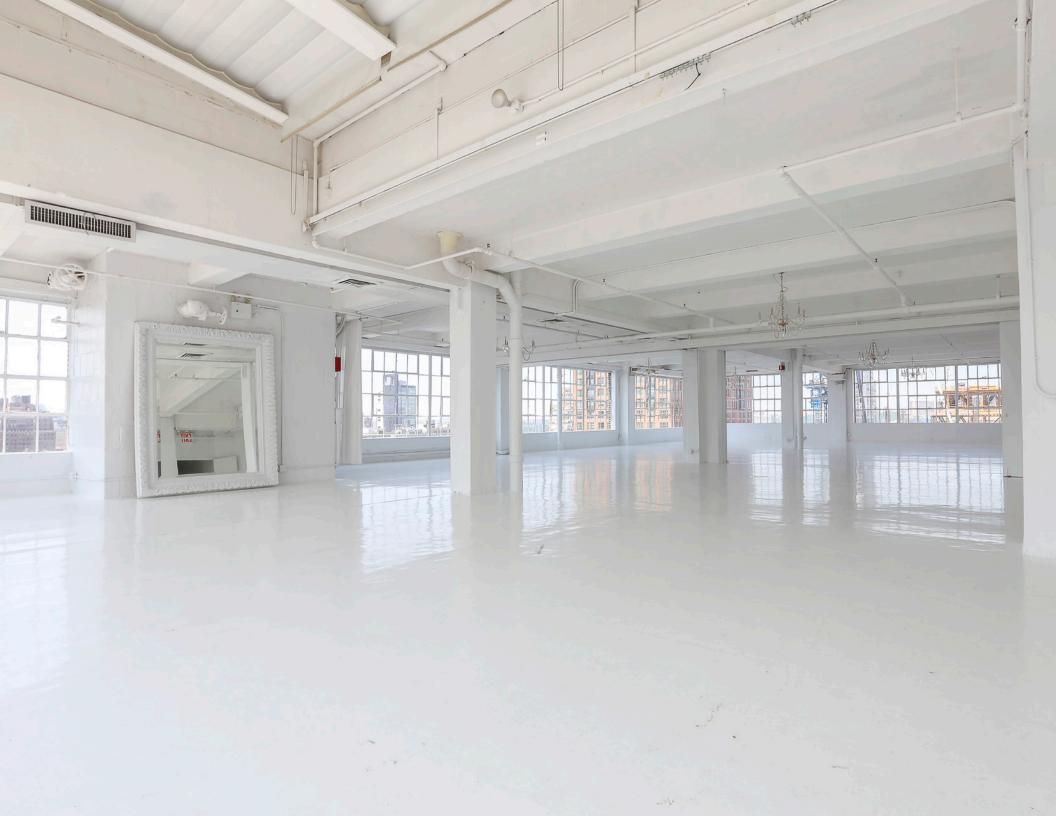

#### Premises:

Entire 12th Floor: 9,360 RSF
Penthouse: 2,390 RSF
Total: 11,750 RSF

\* plus a 4,750 SF terrace

**Price:** \$9,900,000 (\$843/RSF)

Annual Maintenance (inclusive of real estate taxes): \$82,838 (\$7.05/RSF)

#### Highlights:

- Breathtaking wraparound terrace with tremendous views of the Hudson Yards
- $\bullet\,$  High ceilings and large windows that flood the space with natural light
- Located in the heart of the Hudson Yards; a 28.6 million square foot office development
- Close to the new 7 subway line extension, Penn Station, Port Authority and the A, C, E, 1, 2, 3 subway lines
- Steps from the Highline entrance
- The neighborhood features new cultural institutions, residential development, open green space and retail
- The building has recently undergone a fully-funded capital improvement program, including new elevators
- Large dedicated basement storage area