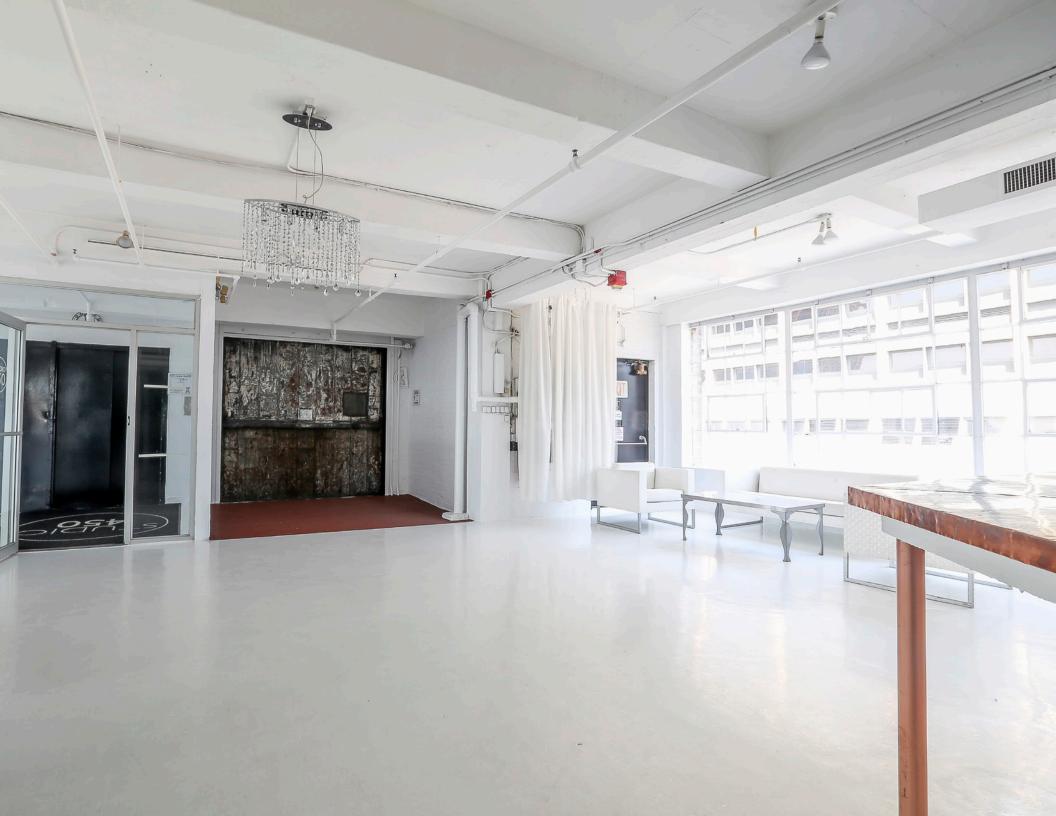

#### Premises:

Entire 12th Floor: 9,360 RSF
Penthouse: 2,390 RSF
Total: 11,750 RSF

\* plus a 4,750 SF terrace

**Price:** \$9,900,000 (\$843/RSF)

Annual Maintenance (inclusive of real estate taxes): \$82,838 (\$7.05/RSF)

#### Highlights:

- Breathtaking wraparound terrace with tremendous views of the Hudson Yards
- $\bullet\,$  High ceilings and large windows that flood the space with natural light
- Located in the heart of the Hudson Yards; a 28.6 million square foot office development
- Close to the new 7 subway line extension, Penn Station, Port Authority and the A, C, E, 1, 2, 3 subway lines
- Steps from the Highline entrance
- The neighborhood features new cultural institutions, residential development, open green space and retail
- The building has recently undergone a fully-funded capital improvement program, including new elevators
- Large dedicated basement storage area