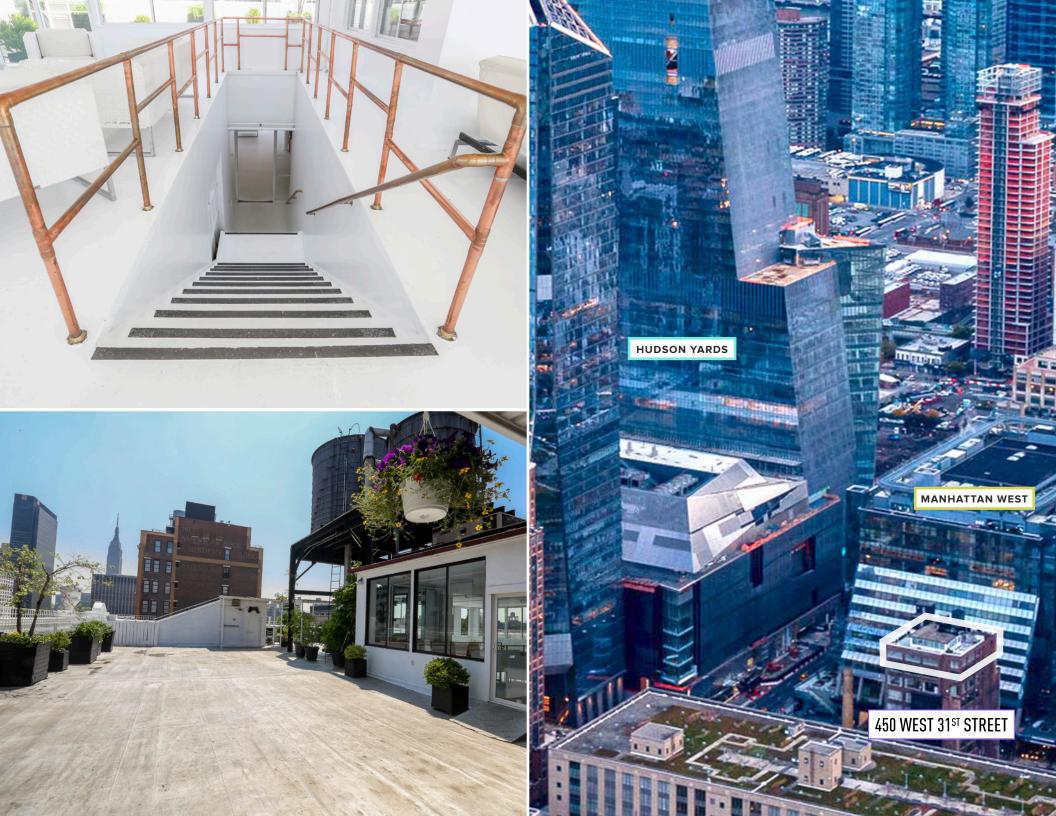

#### Premises:

Entire 12th Floor: 9,360 RSF
Penthouse: 2,390 RSF
Total: 11,750 RSF

\* plus a 4,750 SF terrace

**Price:** \$9,900,000 (\$843/RSF)

Annual Maintenance (inclusive of real estate taxes): \$82,838 (\$7.05/RSF)

#### Highlights:

- Breathtaking wraparound terrace with tremendous views of the Hudson Yards
- $\bullet\,$  High ceilings and large windows that flood the space with natural light
- Located in the heart of the Hudson Yards; a 28.6 million square foot office development
- Close to the new 7 subway line extension, Penn Station, Port Authority and the A, C, E, 1, 2, 3 subway lines
- Steps from the Highline entrance
- The neighborhood features new cultural institutions, residential development, open green space and retail
- The building has recently undergone a fully-funded capital improvement program, including new elevators
- Large dedicated basement storage area