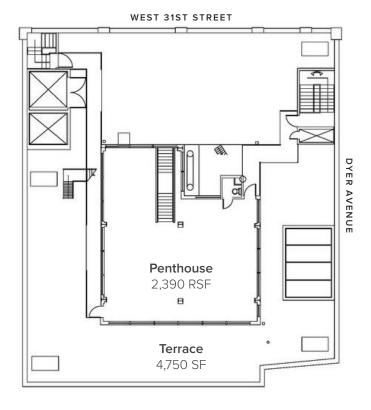

#### FLOOR PLAN

Entire 12th Floor: 9,360 RSF
Penthouse: 2,390 RSF
Total: 11,750 RSF

\*plus a 4,750 SF terrace