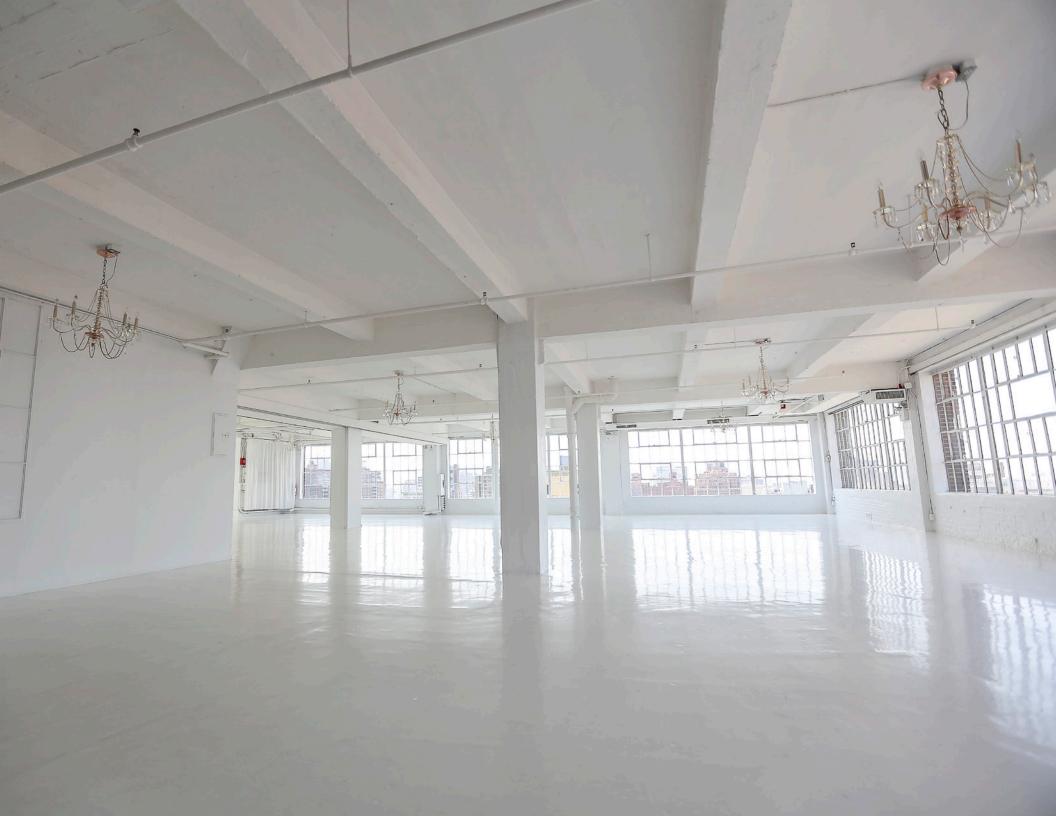

#### Premises:

Entire 12th Floor: 9,360 RSF
Penthouse: 2,390 RSF
Total: 11,750 RSF

\* plus a 4,750 SF terrace

**Price:** \$9,900,000 (\$843/RSF)

Annual Maintenance (inclusive of real estate taxes): \$82,838 (\$7.05/RSF)

#### Highlights:

- Breathtaking wraparound terrace with tremendous views of the Hudson Yards
- $\bullet\,$  High ceilings and large windows that flood the space with natural light
- Located in the heart of the Hudson Yards; a 28.6 million square foot office development
- Close to the new 7 subway line extension, Penn Station, Port Authority and the A, C, E, 1, 2, 3 subway lines
- Steps from the Highline entrance
- The neighborhood features new cultural institutions, residential development, open green space and retail
- The building has recently undergone a fully-funded capital improvement program, including new elevators
- Large dedicated basement storage area