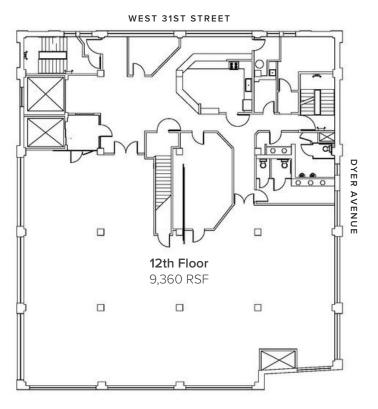

#### FLOOR PLAN

Entire 12th Floor: 9,360 RSF
Penthouse: 2,390 RSF
Total: 11,750 RSF

\*plus a 4,750 SF terrace