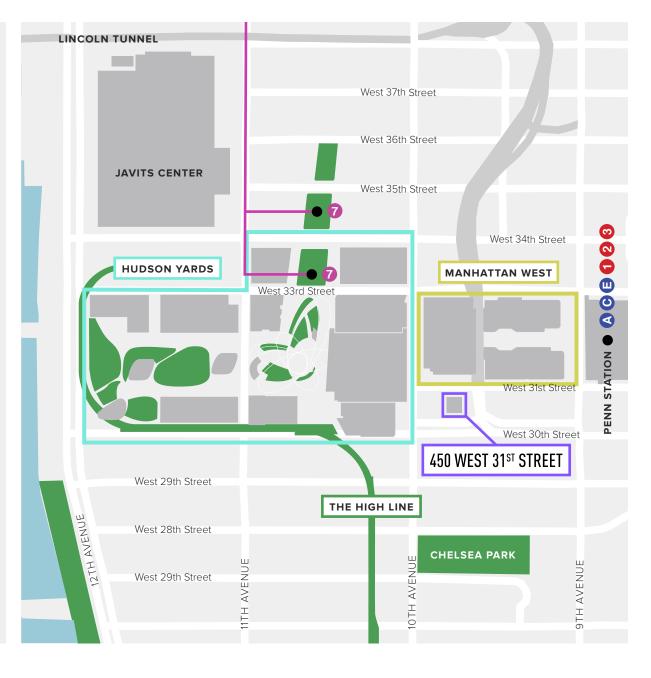

## 450 WEST 31<sup>ST</sup> STREET

between Tenth and Dyer Avenues, New York, NY

#### Highlights:

- Breathtaking wraparound terrace with tremendous views of the Hudson Yards
- $\bullet\,$  High ceilings and large windows that flood the space with natural light
- Located in the heart of the Hudson Yards; a 28.6 million square foot office development
- Close to the new 7 subway line extension, Penn Station, Port Authority and the A, C, E, 1, 2, 3 subway lines
- Steps from the Highline entrance
- The neighborhood features new cultural institutions, residential development, open green space and retail
- The building has recently undergone a fully-funded capital improvement program, including new elevators
- Large dedicated basement storage area